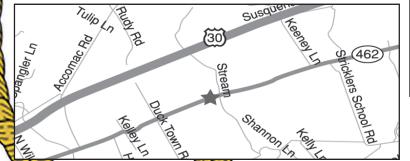

**BREADED OYSTERS** 

Sold in 24 ct. Box

100 CT. SHELL OYSTERS

MAP TO HENRY'S SEAFOOD:

5865 Lincoln Highway, On Rt. 462 Between Hallam & Wrightsville, East of Jim Mack's Ice Cream

Sale Effective Monday, December 23rd through Tuesday, December 31st